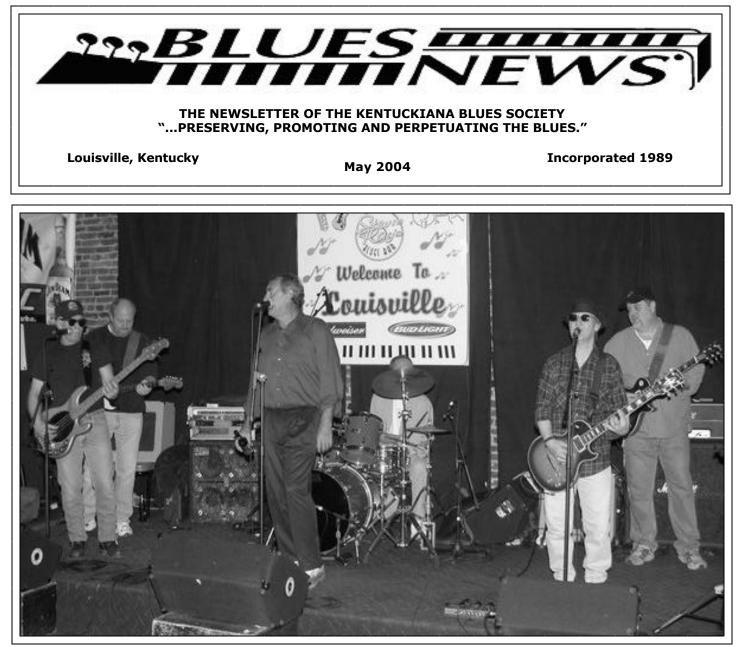

Photo by David True The King Bees warmed up the crowd on the first stop of the 2003 KBS Blues Cruise. This year's Cruise is Saturday, May 15.

| Kentuckiana Blues Calendar     |    |  |  |  |
|--------------------------------|----|--|--|--|
| KBS Info and Contacts          | 2  |  |  |  |
| Kentuckiana Blues Calendar     | .3 |  |  |  |
| Join the Blues Society Today!! | 4  |  |  |  |
|                                |    |  |  |  |